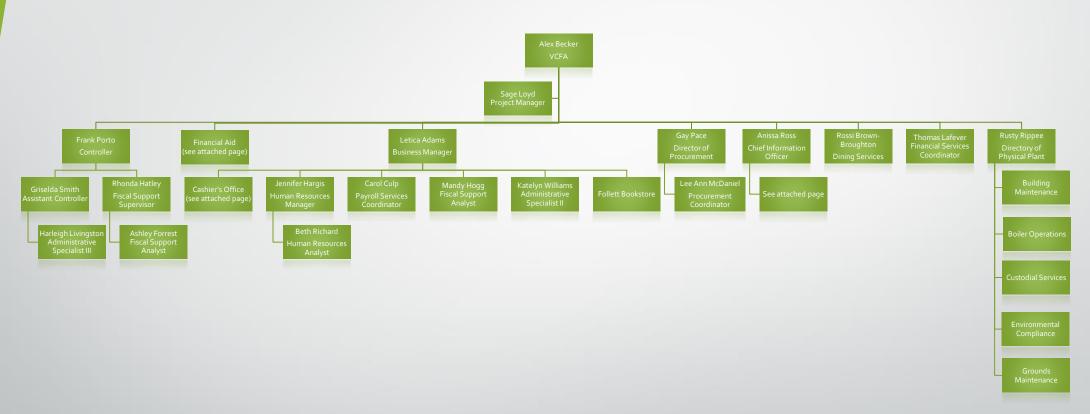

## Finance and Administration











| Philip Dunn-Institutional Services Shift Supervisor |
|-----------------------------------------------------|
| Vacant-Institutional Services Supervisor            |
| Billie Sue Heinzelman-Custodian                     |
| Jennifer Bates-Custodian                            |
| Sylvester Terry-Custodian                           |
| Melinda Berryman-Custodian                          |
| Twylia Palmer-Custodian                             |
| Mabel Rowlett-Custodian                             |
| Kenneth Stanley-Custodian                           |
| Tyronza David-Custodian                             |
| Valinda Gilmore-Custodian                           |
| Margie Bostian-Custodian                            |
| Montserrat Castillo-Custodian                       |
| Nina