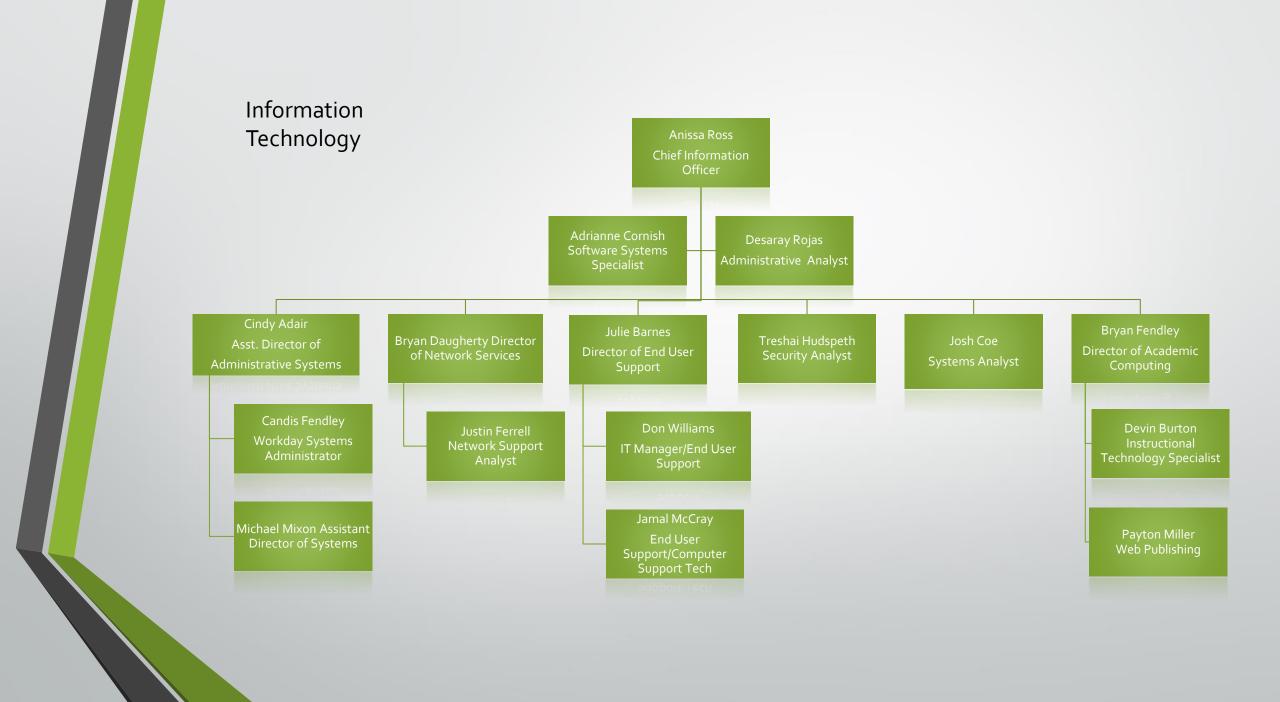

## Finance and Administration











| Philip Dunn-Institutional Services Shift Supervisor |
|-----------------------------------------------------|
| Vacant-Institutional Services Supervisor            |
| Billie Sue Heinzelman-Custodian                     |
| Jennifer Bates-Custodian                            |
| Sylvester Terry-Custodian                           |
| Melinda Berryman-Custodian                          |
| Twylia Palmer-Custodian                             |
| Mabel Rowlett-Custodian                             |
| Kenneth Stanley-Custodian                           |
| Tyronza David-Custodian                             |
| Valinda Gilmore-Custodian                           |
| Margie Bostian-Custodian                            |
| Montserrat Castillo-Custodian                       |
| Nina Green