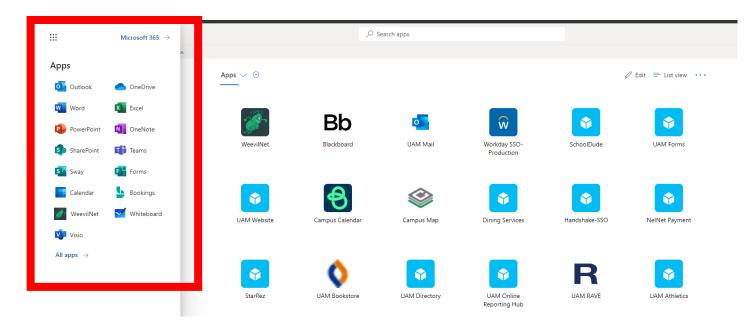

Inside your myUAM portal, click the 9 dots in the top left-hand corner to access your Microsoft Office 365 Apps.

Click on the app you need to use to access it and begin working.

Have A Chromebook?

You Have To Use Microsoft Office 365 Web **Applications Through Your** myUAM Portal **These Applications Cannot** Be Downloaded on Chromebooks

Inside your myUAM portal, click the 9 dots in the top left-hand corner to access your Microsoft Office 365 Apps.

Click on the app you need to use to access it and begin working.