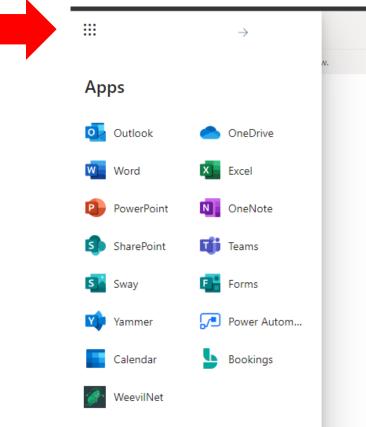

Step 8: You should now be successfully logged into your myUAM portal.

Step 9: In the top left part of the screen, you should see 9 grey dots in the grey bar next to the UAM logo. Click on the 9 white dots to open a new menu.