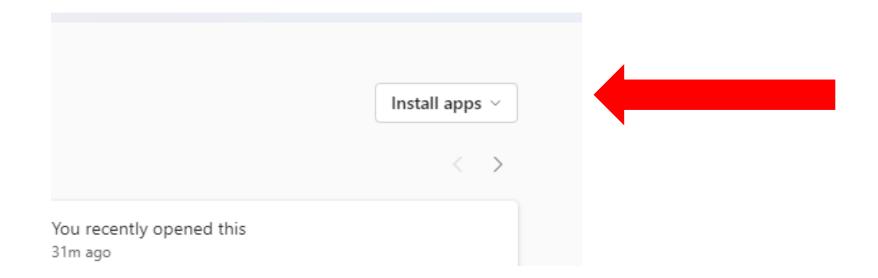

### Step 11: You will be brought to a new screen for Microsoft.

Step 12: In the top right-hand part of the screen, you should see a button titled Install Apps. Click on this drop-down menu to open new menu.