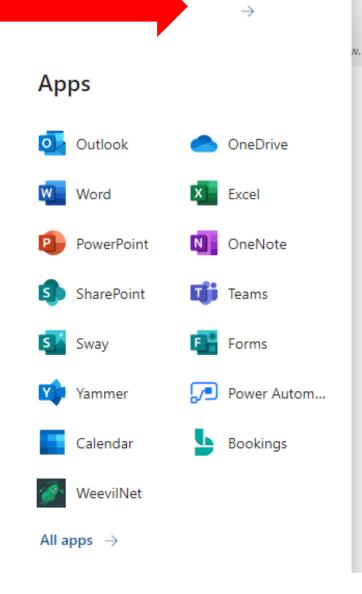

Inside your myUAM portal, click the 9 dots in the top left-hand corner to access your Microsoft Office 365 Apps.

Click on the app you need to use to access it and begin working.

Have A Chromebook?

You Have To Use Microsoft Office 365 Web **Applications Through Your** myUAM Portal **These Applications Cannot** Be Downloaded on Chromebooks

Inside your myUAM portal, click the 9 dots in the top left-hand corner to access your Microsoft Office 365 Apps.

Click on the app you need to use to access it and begin working.