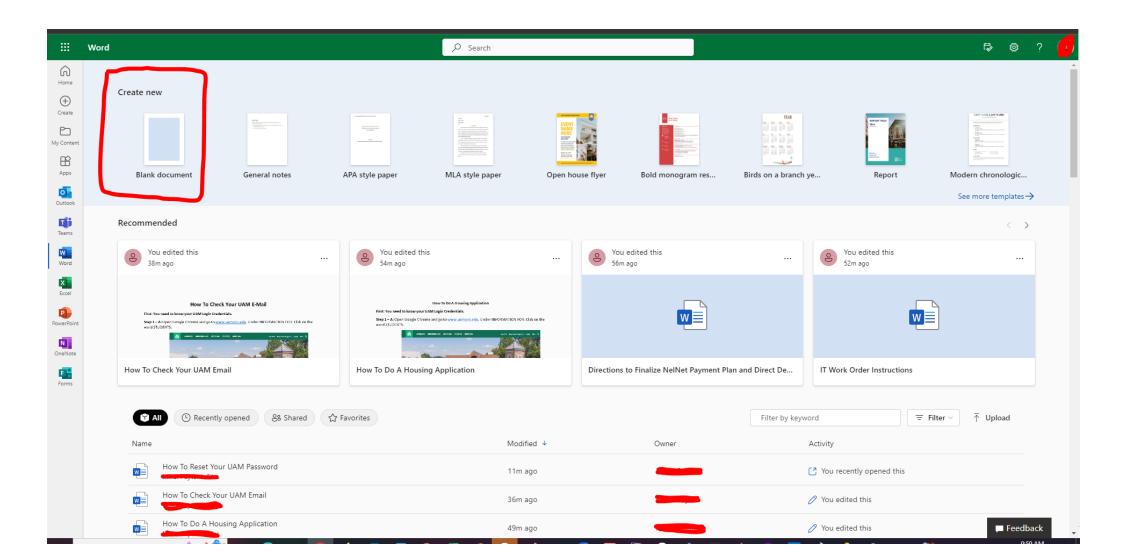

### Office 365 For Chromebook

You Have To Use Microsoft Office 365 Web Applications Through Your myUAM Portal These Applications Cannot Be Downloaded on Chromebooks

As a UAM Student, you have the opportunity to use Office 365 including but not limited to Excel, Outlook, PowerPoint, and Word with For example, click on the Word application. Click on Blank Document to start working.