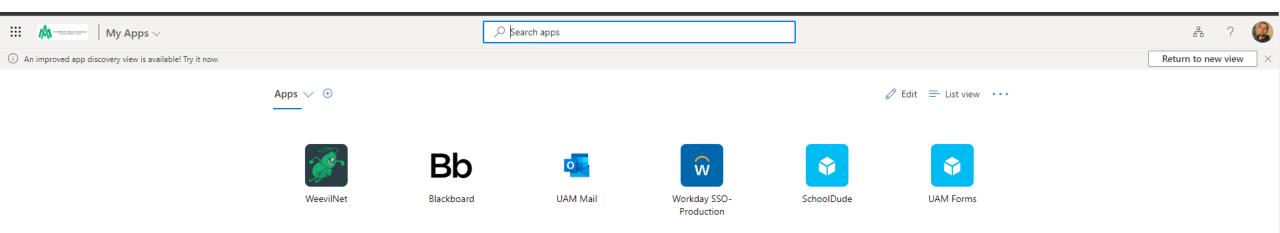

Inside your myUAM portal, click the 9 dots in the top left-hand corner to access your Microsoft Office 365 Apps.

Click on the app you need to use to access it and begin working.

Have A Chromebook?

You Have To Use Microsoft Office 365 Web **Applications Through Your** myUAM Portal **These Applications Cannot** Be Downloaded on Chromebooks

Inside your myUAM portal, click the 9 dots in the top left-hand corner to access your Microsoft Office 365 Apps.

Click on the app you need to use to access it and begin working.