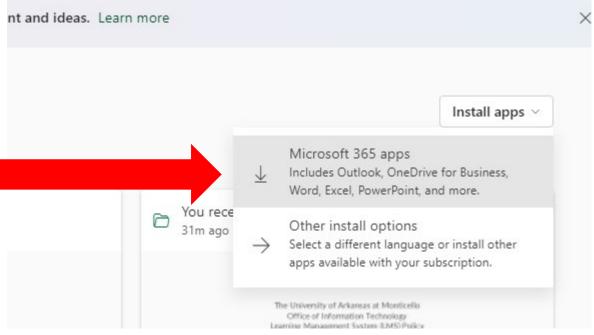

Step 13: Inside the drop-down menu, click on the option that reads Microsoft 365 apps.

Step 14: The install for Office 365 will begin. NOTE: depending on your browser this will look different. Here is what it looks like in Google Chrome. The packaged downloaded at the bottom. Double click on the install package to begin running the install.