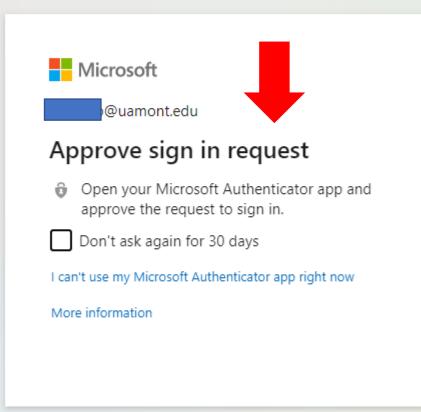

### Outlook

Step 6: You will be prompted to verify your identity with Multifactor Authentication (MFA).

Step 7: Once you are verified, you will see a screen that askes you to Stay signed it? If you are on your personal computer, click Yes. If you are on a public or borrowed computer, click No.