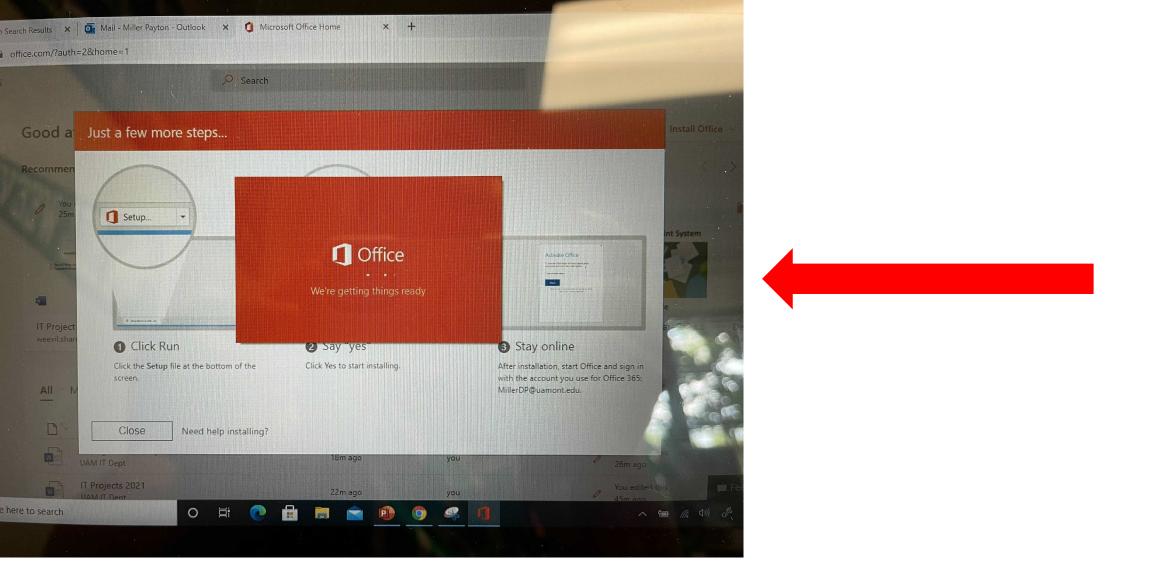

Step 13: Inside the drop-down menu, click on the option that reads Microsoft 365 apps.

Step 14: The install for Office 365 will begin. NOTE: depending on your browser this will look different. Here is what it looks like in Google Chrome. The packaged downloaded at the bottom. Double click on the install package to begin running the install.

Step 15: The installation will begin downloading to your computer and you should see a screen that looks like the one above.

Step 16: You can also check the download status by clicking on the Hidden Icons menu and select the Office 365 icon