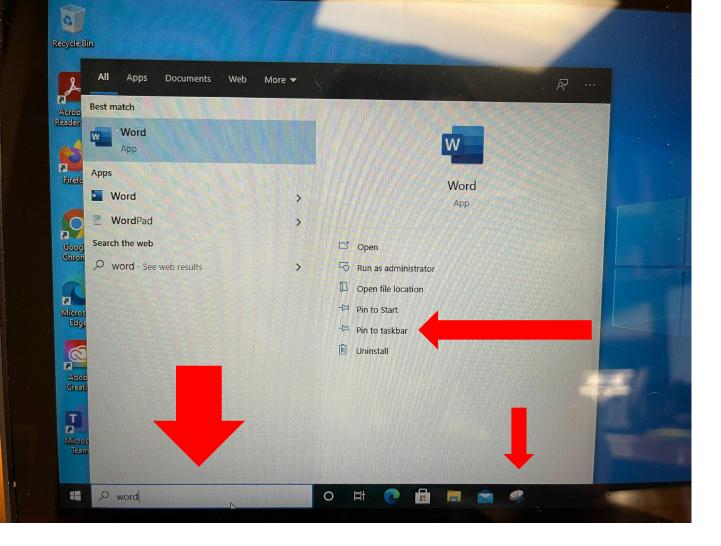

Step 20: to find your new Microsoft products, type in the Search bar a key word to find the application. For example: Word = Microsoft Word, Power = Microsoft PowerPoint, Exc = Microsoft Excell, etc...

NOTE: make sure to click the Pin To Taskbar option first to add it to the bottom of your screen so it is always easy to locate.

| III My Apps 🗸                                                                |           | ۶ مر       | earch apps |                            |            |                                                | 品 ? 🔴                             |
|------------------------------------------------------------------------------|-----------|------------|------------|----------------------------|------------|------------------------------------------------|-----------------------------------|
| <ol> <li>An improved app discovery view is available! Try it now.</li> </ol> |           |            |            |                            |            |                                                | Return to new view $\qquad 	imes$ |
|                                                                              | Apps 🗸 🕀  |            |            |                            |            | $ otin Edit $ Edit $\equiv$ List view $\cdots$ |                                   |
|                                                                              |           | Bb         |            | Ŵ                          | Ŷ          | <b>\$</b>                                      |                                   |
|                                                                              | WeevilNet | Blackboard | UAM Mail   | Workday SSO-<br>Production | SchoolDude | UAM Forms                                      |                                   |