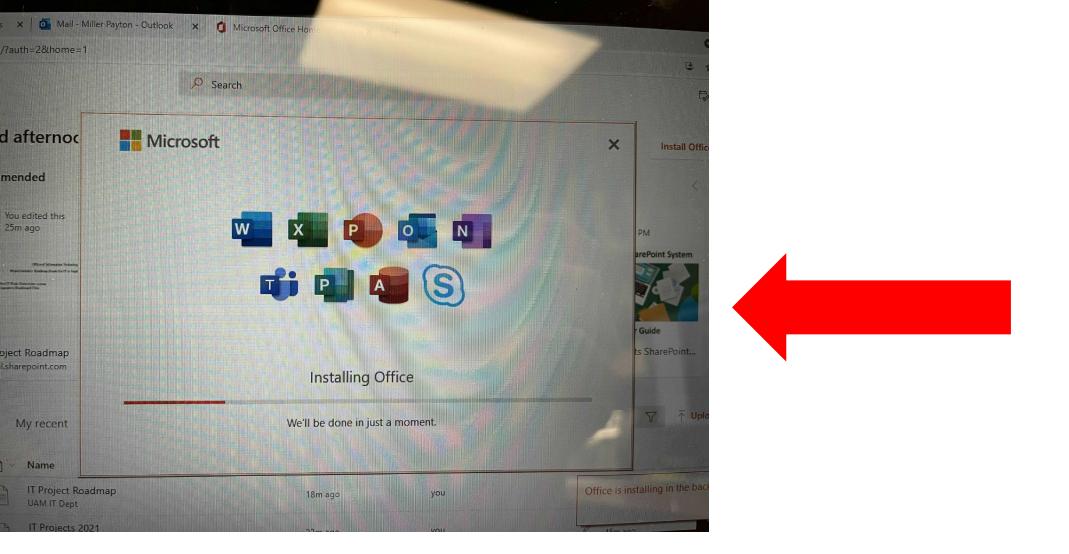

## Step 17: This will show you a progress bar for the download

Step 18: You will now see an Installing Office menu on your screen like the one shown above.

Step 19: Once finished you will see a message that says Office is now installed. Click the Close icon.