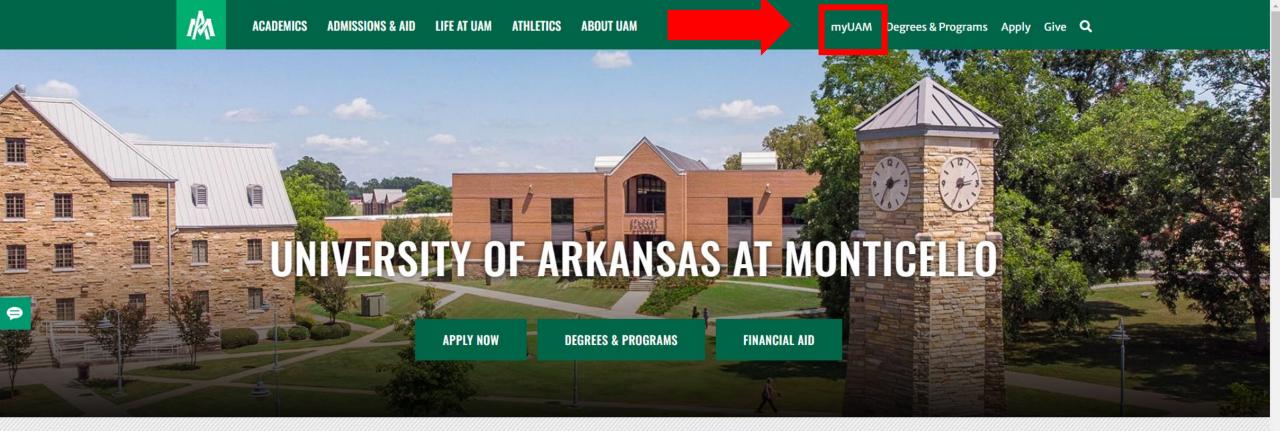

### **INFORMATION FOR:**

STUDENTS FACULTY & STAFF ALUMNI & FRIENDS PARENTS KIDS' UNIVERSITY COVID-19 COMMENCEMENT

Step 1: Open up Google Chrome and go to <u>www.uamont.edu</u>

Step 2: On the top right-hand side of the page, click on the myUAM portal link.