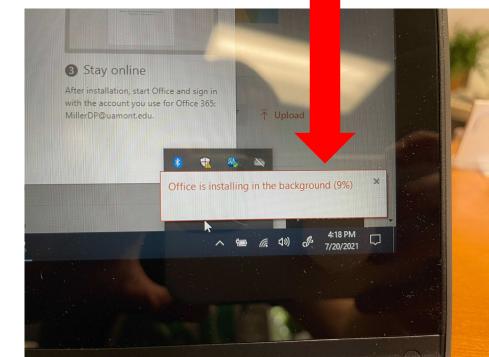

Step 15: The installation will begin downloading to your computer and you should see a screen that looks like the one above.

Step 16: You can also check the download status by clicking on the Hidden Icons menu and select the Office 365 icon