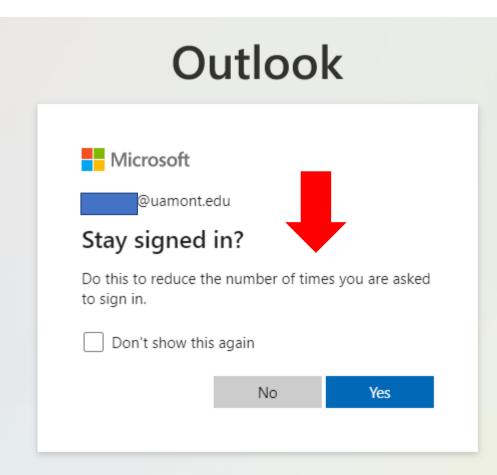

### Outlook

Step 6: You will be prompted to verify your identity with Multifactor Authentication (MFA).

Step 7: Once you are verified, you will see a screen that askes you to Stay signed it? If you are on your personal computer, click Yes. If you are on a public or borrowed computer, click No.