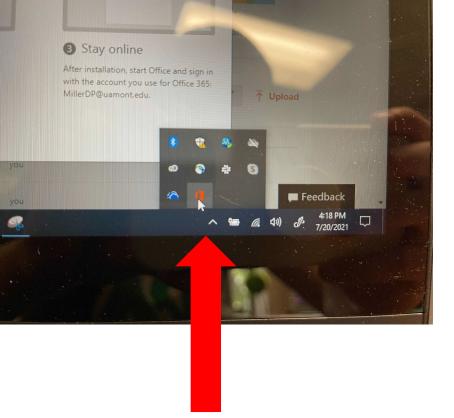

Step 15: The installation will begin downloading to your computer and you should see a screen that looks like the one above.

Step 16: You can also check the download status by clicking on the Hidden Icons menu and select the Office 365 icon