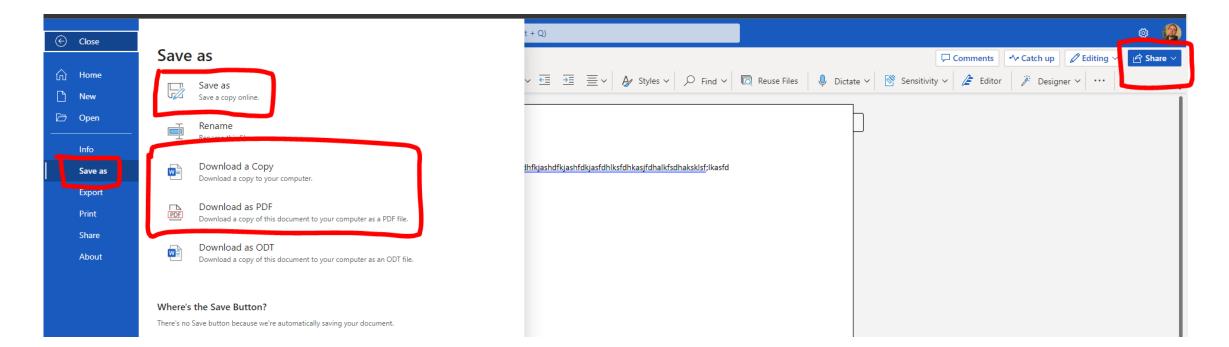

You can also see all files on your account. Under More Options, you can share from here, download a copy of it, and even upload different file types to your Microsoft Office 365 area.

| Word | i                           |                          | ,⊃ Sea                                   | arch                             |                                                                                                |                                      |                                                                                     | <b>F</b> @        |
|------|-----------------------------|--------------------------|------------------------------------------|----------------------------------|------------------------------------------------------------------------------------------------|--------------------------------------|-------------------------------------------------------------------------------------|-------------------|
|      |                             | ANTIN MY A RECENCED OF A | atab 214 bita (1988)                     | and firm large and in 2          | Go to the University Web page at http://www.     Click on the myUAM portal on the top right-ha | uamont.edu/<br>nd side of the screen | NOTE: IT Work Orders can also be created via-<br>where a ticket gets created for IT |                   |
|      | How To Check Your UAM Email |                          | How To Do A Housing Application          |                                  | Directions to Finalize NelNet Paymen                                                           | t Plan and Direct De                 | IT Work Order Instructions                                                          |                   |
|      | All () Recently of          | eened දී Shared රූ       | Favorites                                |                                  |                                                                                                | Filter by ke                         | vword                                                                               | Filter ∨ ↑ Upload |
|      | Name                        |                          |                                          | Modified 🔸                       | Owner                                                                                          |                                      | Activity                                                                            |                   |
|      | Document4                   |                          |                                          | ••• Just now                     |                                                                                                |                                      |                                                                                     |                   |
|      |                             | ł                        |                                          | C Open     >       C Share     > |                                                                                                |                                      | [7] You recently opened this                                                        |                   |
|      |                             |                          |                                          | + Add to >                       |                                                                                                |                                      | 🖉 You edited this                                                                   |                   |
|      |                             | h                        |                                          | ☆ Favorite<br>ⓒ Hide             |                                                                                                |                                      | 🖉 You edited this                                                                   |                   |
|      |                             |                          |                                          | ⊥ Download                       |                                                                                                |                                      | 🖉 You edited this                                                                   |                   |
|      |                             | nent Plan and Dire       | ct Deposit and Disabling Pop up blockers | 🛗 Convert to PDF                 |                                                                                                |                                      | 🖉 You edited this                                                                   |                   |
|      |                             |                          |                                          | 1h ago                           |                                                                                                |                                      | You frequently open this                                                            |                   |
|      |                             | uthentication Veri       | ïcation                                  | 1h ago                           |                                                                                                |                                      | You recently opened this                                                            |                   |
|      |                             | OVER                     |                                          | Yesterday at 6:45 PM             | Л                                                                                              |                                      | You recently opened this                                                            |                   |
|      |                             |                          |                                          | Yesterday at 6:45 PM             | л                                                                                              |                                      | You recently opened this                                                            |                   |
|      |                             |                          |                                          | Yesterday at 6:45 PM             | Л                                                                                              |                                      | You recently opened this                                                            |                   |
|      |                             |                          |                                          | Yesterday at 6:45 PN             | 4                                                                                              |                                      | 🖉 You edited this                                                                   |                   |

You can work and it auto saves to your account. There are also other file saving options that you can select as well. You can even share a link to the file.