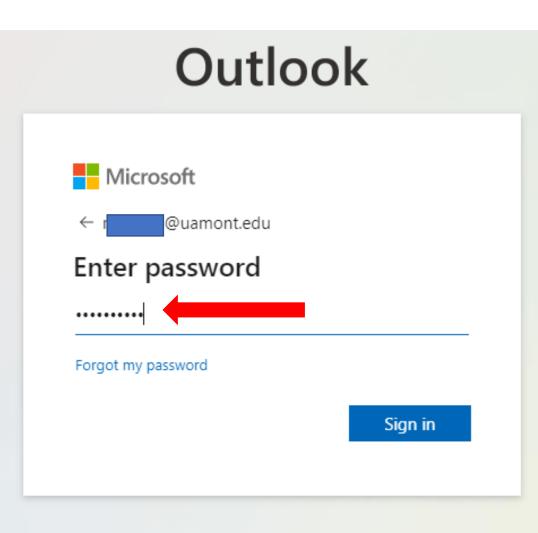

Step 4: Enter your UAM E-Mail address. For example: <a href="mailto:abc123456@uamont.edu">abc123456@uamont.edu</a>. Click next

Step 5: Enter your UAM password. For example: Um123456. Click Sign In