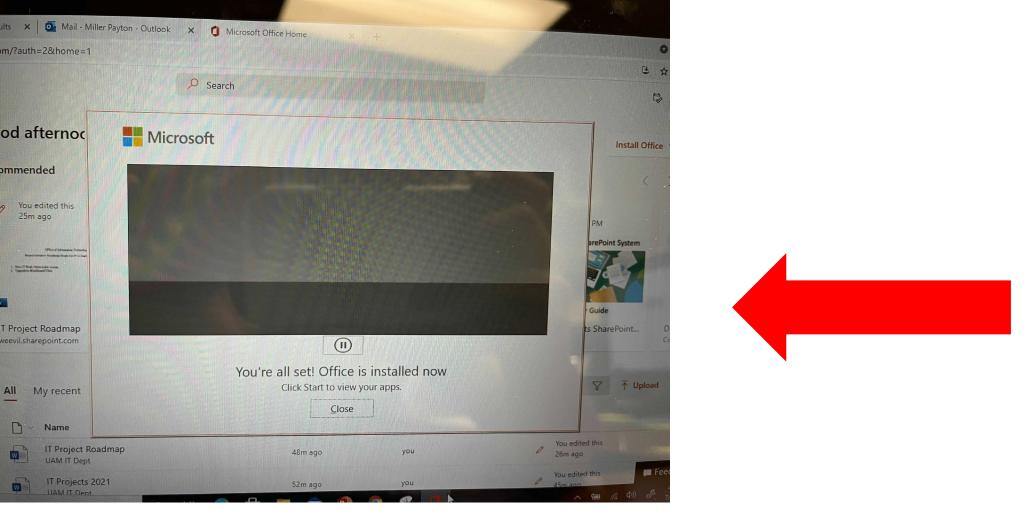

## Step 17: This will show you a progress bar for the download

Step 18: You will now see an Installing Office menu on your screen like the one shown above.

Step 19: Once finished you will see a message that says Office is now installed. Click the Close icon.