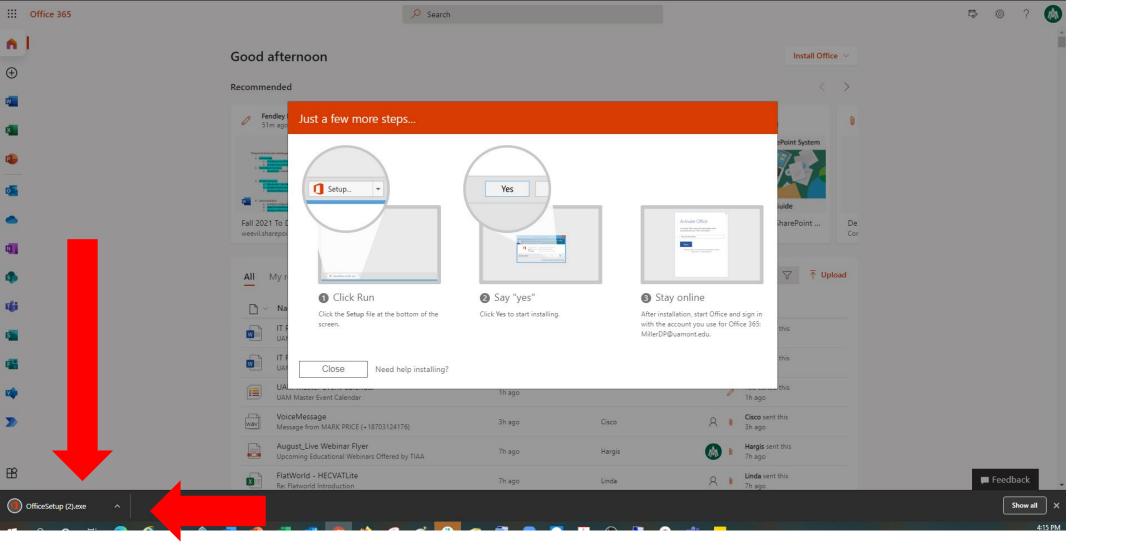

Step 15: The installation will begin downloading to your computer and you should see a screen that looks like the one above.

Step 16: You can also check the download status by clicking on the Hidden Icons menu and select the Office 365 icon

## Step 17: This will show you a progress bar for the download

Step 18: You will now see an Installing Office menu on your screen like the one shown above.

Step 19: Once finished you will see a message that says Office is now installed. Click the Close icon.